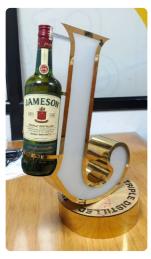

#### **PYLONS TOTEM**

We create comprise freestanding fabricated signage structures, with two or more 'faces' and they accommodate branding or panels with sign information upon them. Totems stand as signs in their own right promoting a single brand or message.