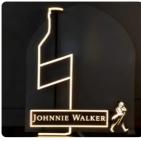

#### **PYLONS TOTEM**

We create comprise freestanding fabricated signage structures, with two or more 'faces' and they accommodate branding or panels with sign information upon them. Totems stand as signs in their own right promoting a single brand or message.