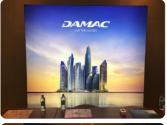

#### **SOFT FABRIC SIGNAGES**

We create soft fabric signages usage of soft materials for graphic display. In other words, the process of digital textile printing is soft signage at its finest, and includes many different types of fabric that are printed on for a variety of use cases.