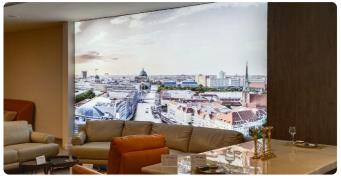

#### **SOFT FABRIC SIGNAGES**

We create soft fabric signages usage of soft materials for graphic display. In other words, the process of digital textile printing is soft signage at its finest, and includes many different types of fabric that are printed on for a variety of use cases.