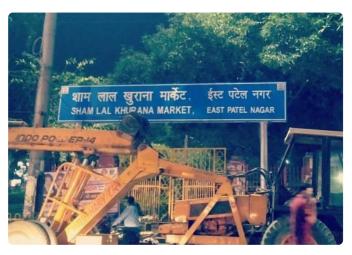

#### **ROADSIDE SIGNAGES**

Road Signs are signs erected at the side of roads to provide information to road users. Pictorial signs are used as symbols in place of words.