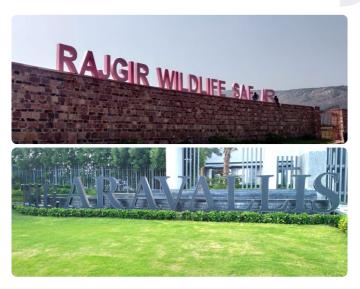

#### SELF STANDING SIGNAGES

We make signs anchored directly to the ground or supported by one or more posts, columns or other vertical structures or supports, and not attached to or dependent for support from any building.