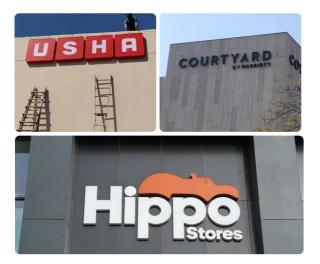

#### SHOPFRONT SIGNAGES

We make shop front signages that they get you noticed! An appealing, or eye-catching, shop front sign will attract attention and, therefore, encourage people to explore further and enter your retail premises.

#### HIGH LEVEL: ROOF TOP SIGNAGES

We have guided thousands of customers all the way from concept to the right roof sign with maximum visibility at long range and profiling your company to all road users and passers-by.